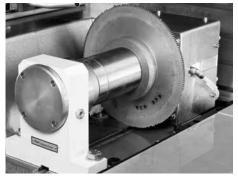

- Z-axis via traveling headstock
- Controls: Siemens SINUMERIK MC or Siemens SINUMERIK ONE
- Optional vertical spindle with speeds up to 45000 rpm
- Various dressing device options
- Large variety of options available