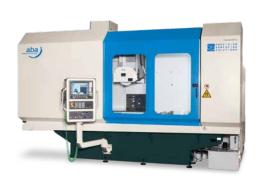

## ecoLine

SURFACE AND PROFILE GRINDING MACHINE

## HIGH TABLE SPEED WITH LINEAR DRIVE TECHNOLOGY

- Table velocity up to 60 m/min
- Wear free and quiet linear drive
- Optional vertical spindle
- Large variety of available options

HIGHEST PRODUCTIVITY FOR SURFACE AND PROFILE GRINDING

## ecoline - HIGHEST PRODUCTIVITY FOR SURFACE AND PROFILE GRINDING

- Fast oscillation with short overtravel and precise positioning through linear motor table drive
- High acceleration and deceleration of main axis
- Solid construction with large grinding widths
- Linear guideways in all axes
- Welded steel construction

- Z-axis via traveling headstock
- Controls: Siemens SINUMERIK MC or Siemens SINUMERIK ONE
- Optional vertical spindle with speeds up to 45000 rpm
- Various dressing device options
- Large variety of options available