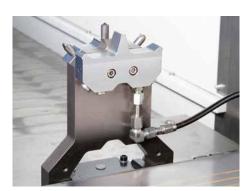

Tilt dressing unit with 3 diamonds

| TECHNICAL DATA                        |              |              |              |
|---------------------------------------|--------------|--------------|--------------|
| ecoLine                               | 10           | 15           | 20           |
| Drive system                          | Linear motor | Linear motor | Linear motor |
| Grinding width [mm]                   | 700          | 700          | 700          |
| Grinding length [mm]                  | 1000         | 1500         | 2000         |
| Distance spindle center to table [mm] | 700          | 700          | 700          |
| Spindle power [kW]                    | 22           | 22           | 22           |
| Grinding wheel [mm]                   | 400×60×127   | 400×60×127   | 400×60×127   |